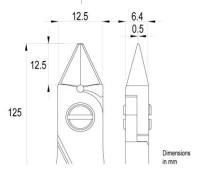

## Picture:

**Dimensions:** 

OAL 125.0 mm - 4,92 inch

Width 60.0 mm - 2,36 inch

Height 22.0 mm - 0,87 inch