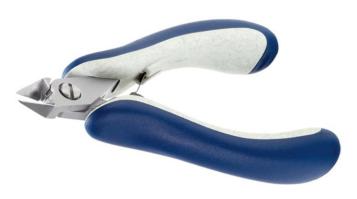

## **High Precision Cutters**

758PI 5352F

**Product Type: High Precision Cutters** 

Made in: Italy

**Description:** The 5352 is a high precision cutter belonging to the large tapered cutter family. This type

of geometry and head dimensions offer an advantage to support the cut.

The full-flush cutting edge is suitable to perform very clean cuts on small size material. The 5352 is equipped with an ESD Ergo-tek handle which allows an excellent grip, suitable to environments and to components susceptible to electrostatic discharges. The

blades are hardened to 67HRC hardness.

Head Description: Large Tapered

Full-Flush **Cutting Edges:** 

**Cutting Capacity:** Soft wire 0.2 mm-1.2 mm (32AWG-17AWG)

**Body material:** High carbon-chromium low alloy steel (100Cr6)