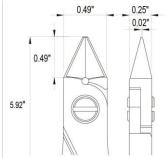

## Picture:

**Dimensions:** 

OAL 125.0 mm - 4,92 inch

Width 60.0 mm - 2,36 inch

Height 22.0 mm - 0,87 inch