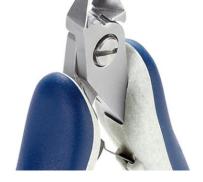

of geometry and head dimensions offer an advantage to support the cut.

The full-flush cutting edge is suitable to perform very clean cuts on small size material. The 5352 is equipped with an ESD Ergo-tek handle which allows an excellent grip, suitable to environments and to components susceptible to electrostatic discharges. The

blades are hardened to 67HRC hardness.

Head Description: Large Tapered

Full-Flush **Cutting Edges:** 

**Cutting Capacity:** Soft wire 0.2 mm-1.2 mm (32AWG-17AWG)

**Body material:** High carbon-chromium low alloy steel (100Cr6)